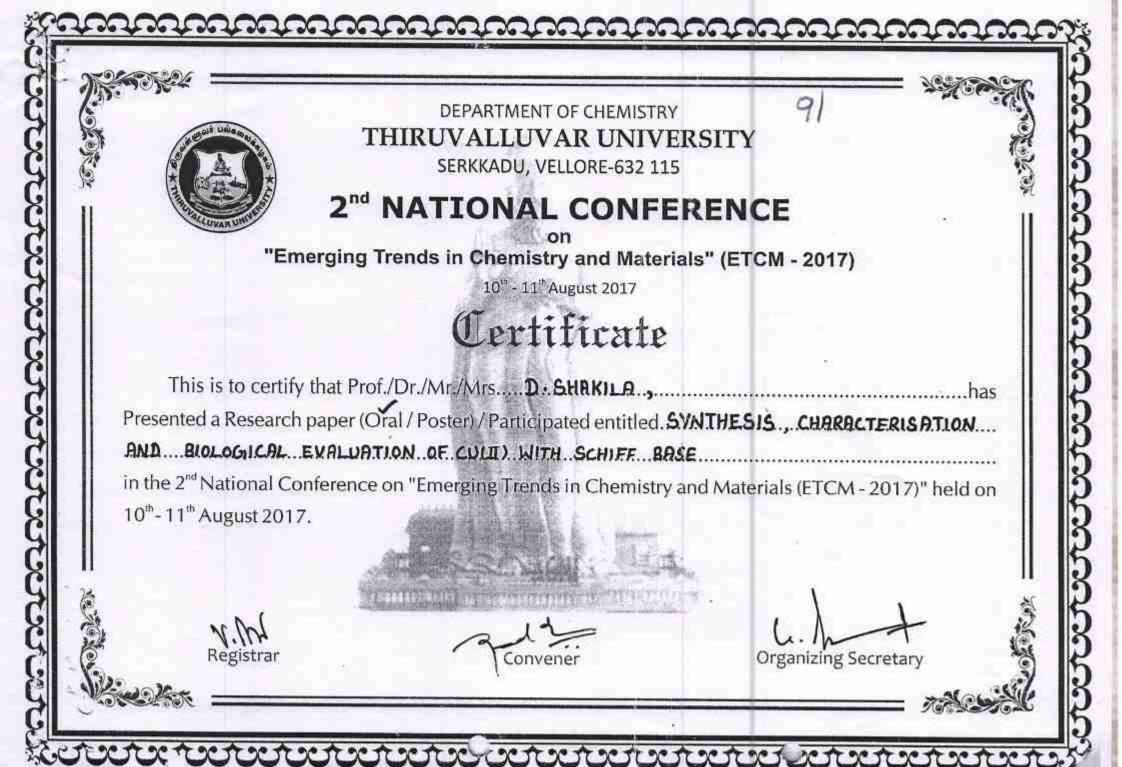

#### Certificate of Participation

This is to certify that Dr./Mr.

M. SAKTHIVEL, Assistant Professor of Microbiology, KMG College of Arts & Science, has participated in the One Day State Level Seminar on 'INSTITUTIONAL DISTINCTIVENESS AND BEST PRACTICES' held on 22<sup>nd</sup> March, 2022, organized by the Internal Quality Assurance Cell (IQAC) of Islamiah College (Autonomous), Vaniyambadi – 635 752.