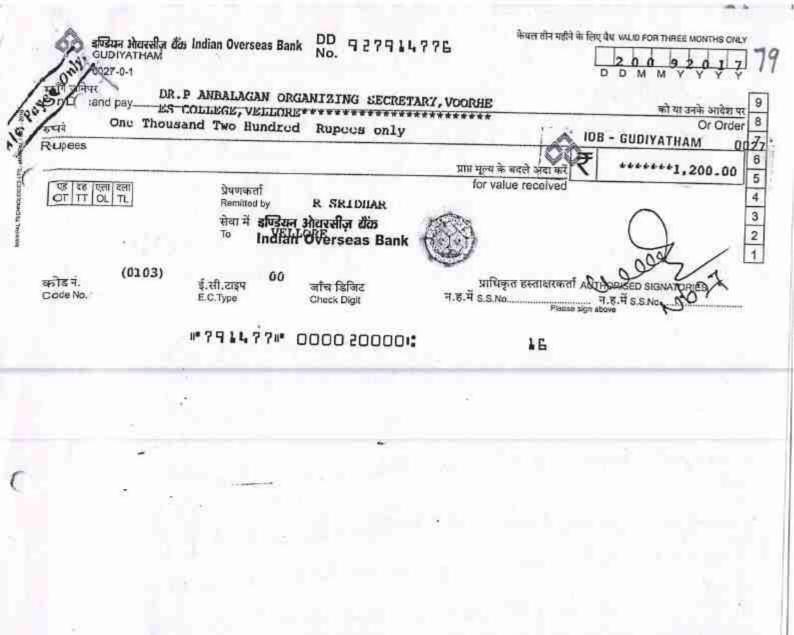

t Frederich and                                    | ا معاورت        |
|                             |                                                     | HELL POSTONICAL |
|                             | D rev                                               | 18              |
| Rs. 1200 -                  | Signature with                                      | address         |
| Passed for the Payment of F | 1.200                                               |                 |
| (Rupees                     | Que harter thre Heyerma                             | only)           |
|                             |                                                     | ,,,             |
|                             | Treasurer Hauthorised S                             | Piometaw.       |



|                    | DEBIT VOUCHER                         | Date1/9/1/7                 |
|--------------------|---------------------------------------|-----------------------------|
|                    | KOUSALYA AMMAL GOVINDARAJAN EDUCATION | IAL & CHARITABLE TRUST Rego |
| ECEIVED FROM KUNJA | KOUSALYA AMMAL GOVINDALO O            | his alread only             |
| sum of Rs          | 100 - (Rupees                         | t. A                        |
| VANTALIONOLIVOVO   |                                       | only                        |
|                    | Cromatey Pr. Dept of Commerce.        | paper propertuling a        |
| owards Dr. K       | Cometry Pr. Depter Tais               | Collège Publication res     |
| Owardo             | Dt