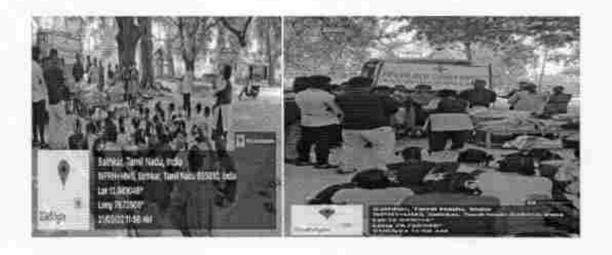

#### Extension / Outreach programmes

Organizing Club : YRC

Name of the Activity : One Day Meet at Pernambut IELC School for Mentally

Retarded Kids

Academic Year : 2021-2022

Date : 21.03.2022

Venue : IELC School, Pernambut

No. of participants : 25

Report:

Our YRC Conducted a one day meets at Pernambut IELC School for mentally retarded kits and full filled their needs for this year on 21.03.2022