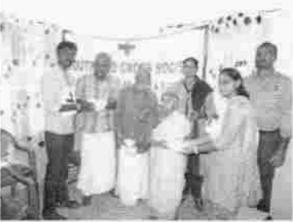

#### Extension / Outreach programmes

Organizing Club : YRC

Name of the Activity : Awareness Programme on Women Safety

Academic Year : 2021-2022

Date : 08.12.2021

Venue : Seminar Hall,

KMG College of Arts and Science College, Gudiyattam

No. of participants : 100

#### Report:

Gudiyattam Training DSP, Tmt.Swathi, Gudiyattam Town Inspector Tmt Lakshmi Gudiyattam AWPS Inspector TmtNirmala and their team conducted an Awareness Programme about Women Safety on 08.12.2021