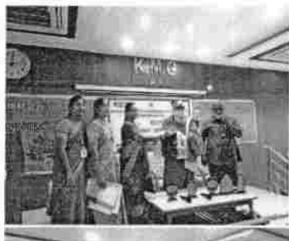

#### Extension / Outreach programmes

Organizing Club : YRC

Name of the Activity : Awareness Programme on Women Safety

Academic Year : 2021-2022

Date : 08.12.2021

Venue : Seminar Hall,

KMG College of Arts and Science College, Gudiyattam

No. of participants : 100

#### Report:

Gudiyattam Training DSP, Tmt.Swathi, Gudiyattam Town Inspector Tmt Lakshmi Gudiyattam AWPS Inspector TmtNirmala and their team conducted an Awareness Programme about Women Safety on 08.12.2021