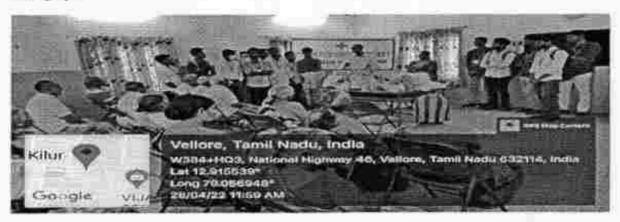

#### Extension / Outreach programmes

Organizing Club : YRC

Name of the Activity : First Aid Awareness Programme

Academic Year : 2021-2022

Date : 30.04.2022 Venue: Vellore Collectorate

No. of participants: 15