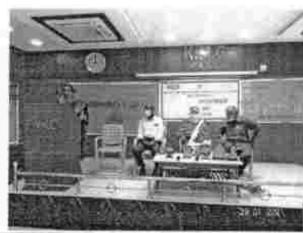

#### Extension / Outreach programmes

Organizing Club : YRC

Name of the Activity : Awareness Programme on Women Safety

Academic Year : 2021-2022

Date : 08.12.2021

Venue : Seminar Hall,

KMG College of Arts and Science College, Gudiyattam

No. of participants : 100

#### Report:

Gudiyattam Training DSP, Tmt.Swathi, Gudiyattam Town Inspector Tmt Lakshmi Gudiyattam AWPS Inspector TmtNirmala and their team conducted an Awareness Programme about Women Safety on 08.12.2021