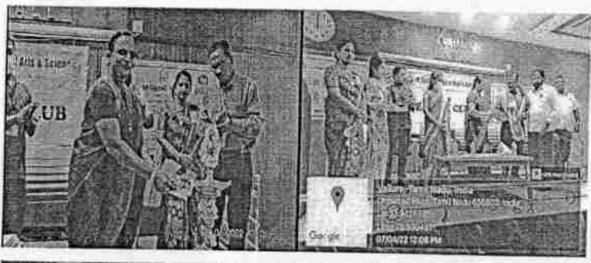

#### Extension / Outreach programmes

Organizing Club : YRC

Name of the Activity : Awareness Programme on Women Safety

Academic Year : 2021-2022

Date : 08.12.2021

Venue : Seminar Hall,

KMG College of Arts and Science College, Gudiyattam

No. of participants : 100

#### Report:

Gudiyattam Training DSP, Tmt.Swathi, Gudiyattam Town Inspector Tmt Lakshmi Gudiyattam AWPS Inspector TmtNirmala and their team conducted an Awareness Programme about Women Safety on 08.12.2021