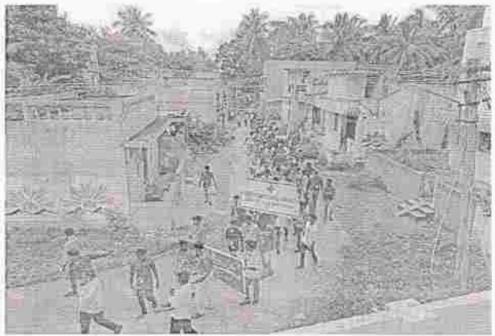

#### Extension / Outreach programmes

Organizing Club : YRC

Name of the Activity : One Day Meet at Pernambut IELC School for Mentally

Retarded Kids

Academic Year : 2021-2022

Date : 21.03.2022

Venue : IELC School, Pernambut

No. of participants : 25

Report:

Our YRC Conducted a one day meets at Pernambut IELC School for mentally retarded kits and full filled their needs for this year on 21.03.2022