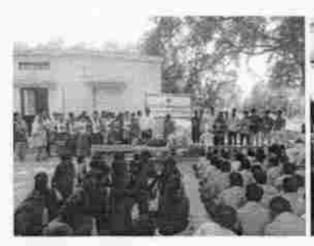

#### Extension / Outreach programmes

Organizing Club : YRC

Name of the Activity : Awareness Programme on Women Safety

Academic Year : 2021-2022

Date : 08.12.2021

Venue : Seminar Hall,

KMG College of Arts and Science College, Gudiyattam

No. of participants : 100

#### Report:

Gudiyattam Training DSP, Tmt.Swathi, Gudiyattam Town Inspector Tmt Lakshmi Gudiyattam AWPS Inspector TmtNirmala and their team conducted an Awareness Programme about Women Safety on 08.12.2021