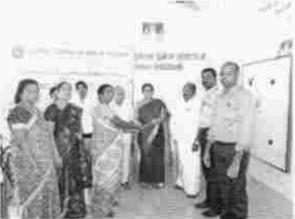

#### Extension / Outreach programmes

Organizing Club

: YRC

Name of the Activity

: One day meet at St. Annes Home for Aged

Academic Year

2021-2022

Date

#### Report:

Our college YRC Organized a one day meet at St.Annes, Home for aged, Gudiyattam and Fulfilled some of their needs on 21.04.2022.