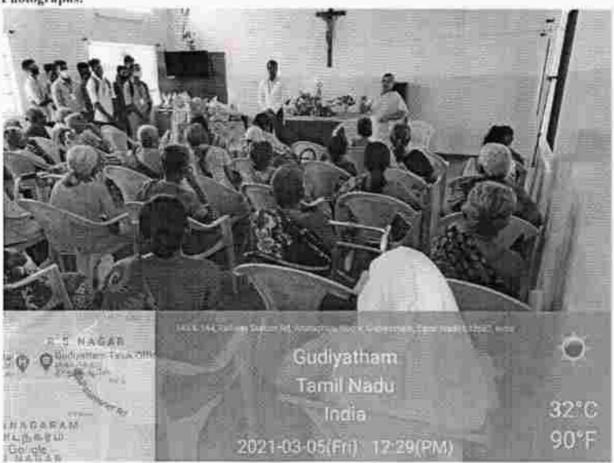

#### Extension / Outreach programmes

Organizing Club

: YRC

Name of the Activity

: One day meet at St. Annes Home for Aged

Academic Year

2021-2022

Date

21.04.2022

Gudiyattam

Venue: St. Annes Home,

No. of participants: 25

#### Report:

Our college YRC Organized a one day meet at St.Annes, Home for aged, Gudiyattam and Fulfilled some of their needs on 21.04.2022.