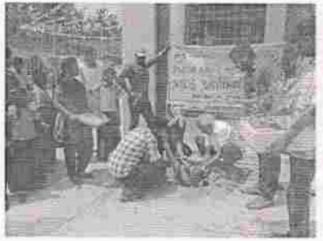

#### Extension / Outreach programmes

Organizing Club : YRC

Name of the Activity : Awareness Programme on Women Safety

Academic Year : 2021-2022

Date : 08.12.2021

Venue : Seminar Hall,

KMG College of Arts and Science College, Gudiyattam

No. of participants : 100

#### Report:

Gudiyattam Training DSP, Tmt.Swathi, Gudiyattam Town Inspector Tmt Lakshmi Gudiyattam AWPS Inspector TmtNirmala and their team conducted an Awareness Programme about Women Safety on 08.12.2021