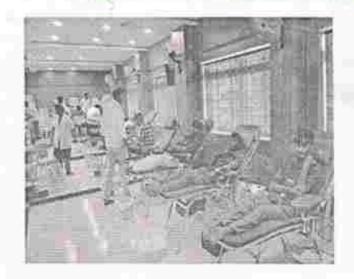

#### Extension / Outreach programmes

Organizing Club : YRC

Name of the Activity : First Aid Awareness Programme

Academic Year : 2021-2022

Date : 30.04.2022 Venue: Vellore Collectorate

No. of participants: 15