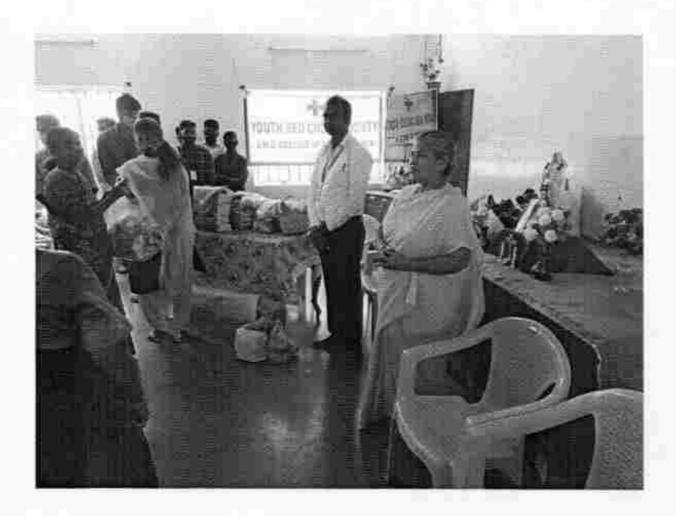

#### Extension / Outreach programmes

Organizing Club : YRC

Name of the Activity : Awareness Programme on Women Safety

Academic Year : 2021-2022

Date : 08.12.2021

Venue : Seminar Hall,

KMG College of Arts and Science College, Gudiyattam

No. of participants : 100

#### Report:

Gudiyattam Training DSP, Tmt.Swathi, Gudiyattam Town Inspector Tmt Lakshmi Gudiyattam AWPS Inspector TmtNirmala and their team conducted an Awareness Programme about Women Safety on 08.12.2021