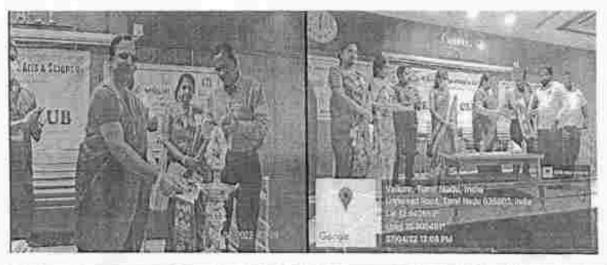

#### Extension / Outreach programmes

Organizing Club : YRC

Name of the Activity : First Aid Awareness Programme

Academic Year : 2021-2022

Date : 30.04.2022 Venue: Vellore Collectorate

No. of participants: 15