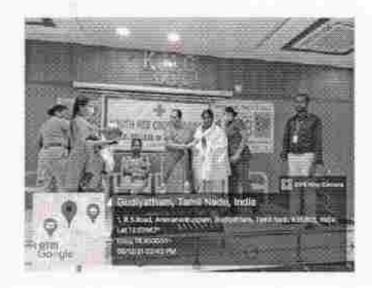

#### Extension / Outreach programmes

Organizing Club : YRC

Name of the Activity : Awareness Programme on Women Safety

Academic Year : 2021-2022

Date : 08.12.2021

Venue : Seminar Hall,

KMG College of Arts and Science College, Gudiyattam

No. of participants : 100

#### Report:

Gudiyattam Training DSP, Tmt.Swathi, Gudiyattam Town Inspector Tmt Lakshmi Gudiyattam AWPS Inspector TmtNirmala and their team conducted an Awareness Programme about Women Safety on 08.12.2021