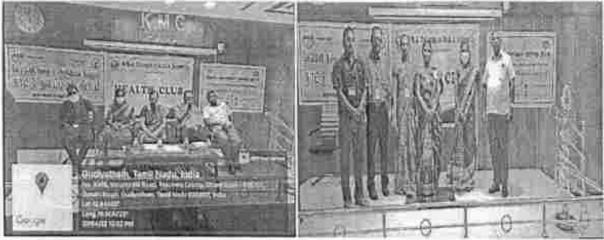

#### Extension / Outreach programmes

Organizing Club : YRC

Name of the Activity : Awareness Programme on Women Safety

Academic Year : 2021-2022

Date : 08.12.2021

Venue : Seminar Hall,

KMG College of Arts and Science College, Gudiyattam

No. of participants : 100

#### Report:

Gudiyattam Training DSP, Tmt.Swathi, Gudiyattam Town Inspector Tmt Lakshmi Gudiyattam AWPS Inspector TmtNirmala and their team conducted an Awareness Programme about Women Safety on 08.12.2021