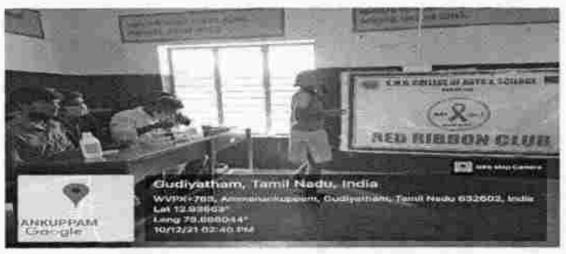

#### Extension / Outreach programmes

Organizing Club : YRC

Name of the Activity : First Aid Awareness Programme

Academic Year : 2021-2022

Date : 30.04.2022 Venue: Vellore Collectorate

No. of participants: 15