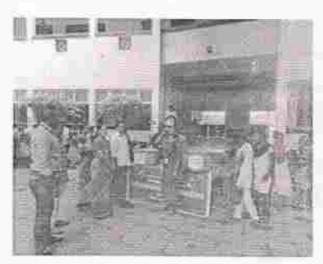

#### Extension / Outreach programmes

Organizing Club : YRC

Name of the Activity : Awareness Programme on Women Safety

Academic Year : 2021-2022

Date : 08.12.2021

Venue : Seminar Hall,

KMG College of Arts and Science College, Gudiyattam

No. of participants : 100

#### Report:

Gudiyattam Training DSP, Tmt.Swathi, Gudiyattam Town Inspector Tmt Lakshmi Gudiyattam AWPS Inspector TmtNirmala and their team conducted an Awareness Programme about Women Safety on 08.12.2021