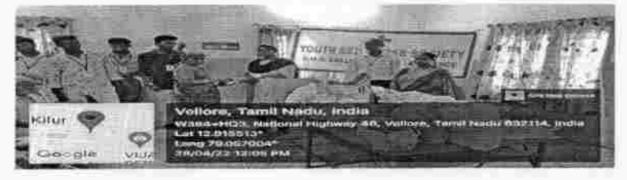

#### Extension / Outreach programmes

Organizing Club : YRC

Name of the Activity : First Aid Awareness Programme

Academic Year : 2021-2022

Date : 30.04.2022 Venue: Vellore Collectorate

No. of participants: 15