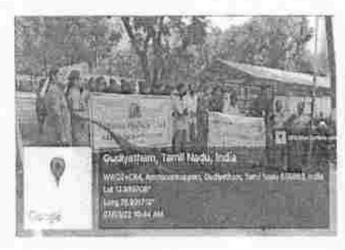

#### Extension / Outreach programmes

Organizing Club : YRC

Name of the Activity : One Day Meet at Pernambut IELC School for Mentally

Retarded Kids

Academic Year : 2021-2022

Date : 21.03.2022

Venue : IELC School, Pernambut

No. of participants : 25

Report:

Our YRC Conducted a one day meets at Pernambut IELC School for mentally retarded kits and full filled their needs for this year on 21.03.2022