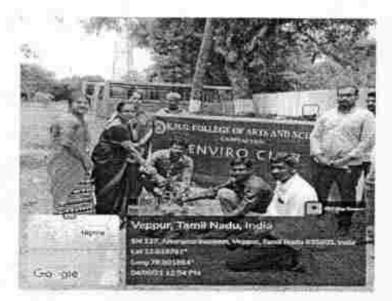

u.in (Approved by Govt of Tamitnadu & Permanently Affiliated to Thinwalluvar University Recognized under section 2(f) and 12(B) of the DGC Act 1956) Accredited with 'B+' Grade by the NAAC

Academic Year

: 2021-2022

Activity Date: 4.8.2021

Organizing Club

: Enviro Club

Name of the Activity

: "Air layering plantation"

Venue

: kmg college campus

No. of participants

: Staff :7

Collaborating Agency if any

Report :

Enviro club conducted an "Air layering plantation" program in college on 04.08.2021. It is a method of propagating new trees and shrubs from stems still attached to the parent plant. The principal and faculty members were actively participated in the plantation drive.

1. 18 Level 15 1024 K.M.G COLLEGE OF ARTS IL SCIENCE GUDYATTAM-571 503 VELLET OF HET

### Photographs:









of-H-Pit Liveza

M- valualla oglegiasi

KING COLLEGE TO BE SCIENCE

### List of Staff Participated:

| 80  |      | 4  |
|-----|------|----|
| X   | ħ.   | n  |
| -26 | w    | v. |
|     | /2s. |    |

| SNO | DEPARTMENT   | STAFF NAME         | STAFF SIGNATURE |
|-----|--------------|--------------------|-----------------|
| 1-  | Mindrielogy  | A.M. Rajalakelini  | AN RILL         |
| )   | Microbiology | Mr. S. Hruh Kung   | and.            |
| \$  | Microbiology | N. SUNDARA MODERAY | admit           |
| 4   | Mathematica  | TSTAMILE BLOOD     | 55 Landfelin    |
| 5.  | Mathematics  | C. Mani Fandam     | J. Lough P      |
| 6.  | BcA          | S_ KARUNA          | Su sarement     |
| 7   | Microbiology | C. Babu            | - Baby.         |
|     | 40           |