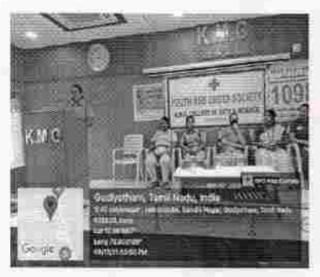

#### Extension / Outreach programmes

Organizing Club : YRC

Name of the Activity : Awareness Programme on Women Safety

Academic Year : 2021-2022

Date : 08.12.2021

Venue : Seminar Hall,

KMG College of Arts and Science College, Gudiyattam

No. of participants : 100

#### Report:

Gudiyattam Training DSP, Tmt.Swathi, Gudiyattam Town Inspector Tmt Lakshmi Gudiyattam AWPS Inspector TmtNirmala and their team conducted an Awareness Programme about Women Safety on 08.12.2021