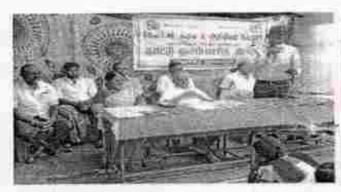

#### Extension / Outreach programmes

Organizing Club

: YRC

Name of the Activity

: One day meet at St. Annes Home for Aged

Academic Year

2021-2022

Date

21.04.2022

Gudiyattam

Venue: St. Annes Home,

No. of participants: 25

#### Report:

Our college YRC Organized a one day meet at St.Annes, Home for aged, Gudiyattam and Fulfilled some of their needs on 21.04.2022.