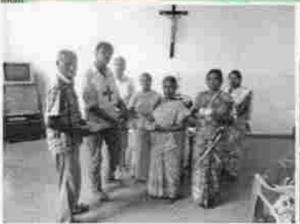

#### Extension / Outreach programmes

Organizing Club

: YRC

Name of the Activity

: One day meet at St. Annes Home for Aged

Academic Year

2021-2022

Date

21.04.2022

Gudiyattam

Venue: St. Annes Home,

No. of participants: 25

#### Report:

Our college YRC Organized a one day meet at St.Annes, Home for aged, Gudiyattam and Fulfilled some of their needs on 21.04.2022.