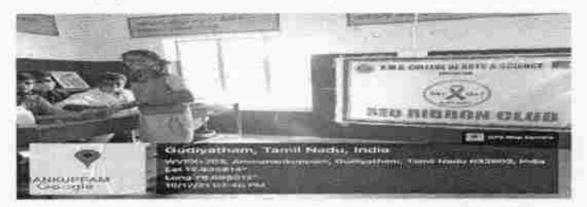

#### Extension / Outreach programmes

Organizing Club : YRC

Name of the Activity : First Aid Awareness Programme

Academic Year : 2021-2022

Date : 30.04.2022 Venue: Vellore Collectorate

No. of participants: 15