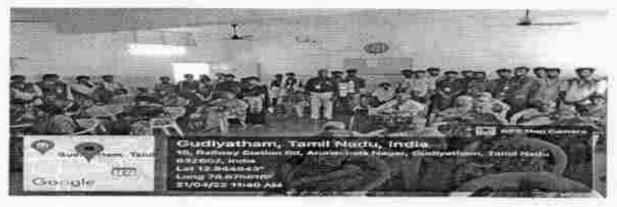

#### Extension / Outreach programmes

Organizing Club

: YRC

Name of the Activity

: One day meet at St. Annes Home for Aged

Academic Year

2021-2022

Date

21.04.2022

Gudiyattam

Venue: St. Annes Home,

No. of participants: 25

#### Report:

Our college YRC Organized a one day meet at St.Annes, Home for aged, Gudiyattam and Fulfilled some of their needs on 21.04.2022.