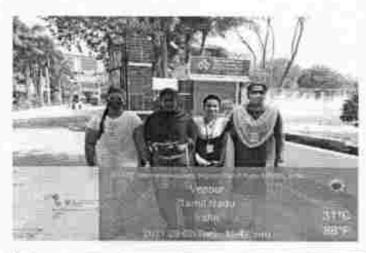

#### Extension / Outreach programmes

Organizing Club : YRC

Name of the Activity : One Day Meet at Pernambut IELC School for Mentally

Retarded Kids

Academic Year : 2021-2022

Date : 21.03.2022

Venue : IELC School, Pernambut

No. of participants : 25

Report:

Our YRC Conducted a one day meets at Pernambut IELC School for mentally retarded kits and full filled their needs for this year on 21.03.2022