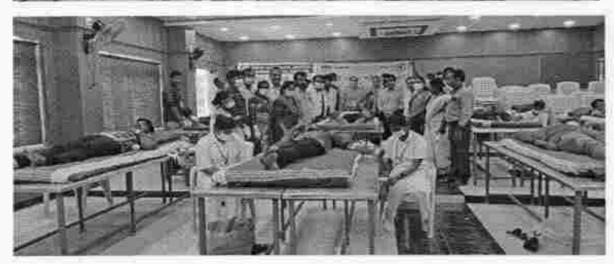

#### Extension / Outreach programmes

Organizing Club : YRC

Name of the Activity : First Aid Awareness Programme

Academic Year : 2021-2022

Date : 30.04.2022 Venue: Vellore Collectorate

No. of participants: 15