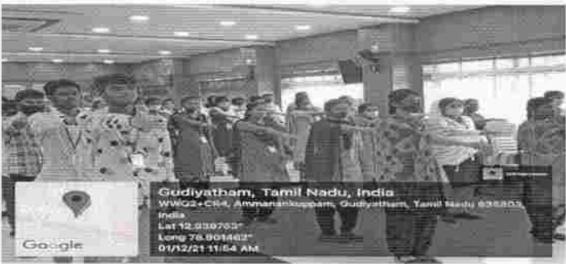

#### Extension / Outreach programmes

Organizing Club : YRC

Name of the Activity : Awareness Programme on Women Safety

Academic Year : 2021-2022

Date : 08.12.2021

Venue : Seminar Hall,

KMG College of Arts and Science College, Gudiyattam

No. of participants : 100

#### Report:

Gudiyattam Training DSP, Tmt.Swathi, Gudiyattam Town Inspector Tmt Lakshmi Gudiyattam AWPS Inspector TmtNirmala and their team conducted an Awareness Programme about Women Safety on 08.12.2021