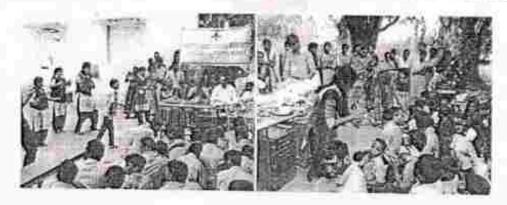

#### Extension / Outreach programmes

Organizing Club

: YRC

Name of the Activity

: One day meet at St. Annes Home for Aged

Academic Year

2021-2022

Date

21.04.2022

Gudiyattam

Venue: St. Annes Home,

No. of participants: 25

#### Report:

Our college YRC Organized a one day meet at St.Annes, Home for aged, Gudiyattam and Fulfilled some of their needs on 21.04.2022.