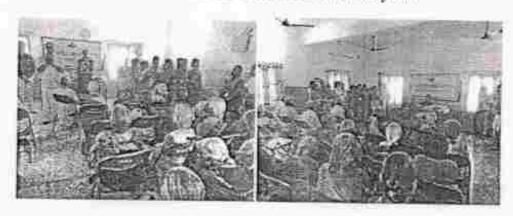

#### Extension / Outreach programmes

Organizing Club : YRC

Name of the Activity : One Day Meet at Pernambut IELC School for Mentally

Retarded Kids

Academic Year : 2021-2022

Date : 21.03.2022

Venue : IELC School, Pernambut

No. of participants : 25

Report:

Our YRC Conducted a one day meets at Pernambut IELC School for mentally retarded kits and full filled their needs for this year on 21.03.2022