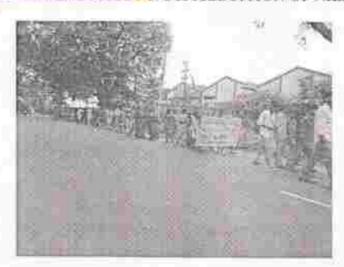

#### Extension / Outreach programmes

Organizing Club : YRC

Name of the Activity : One Day Meet at Pernambut IELC School for Mentally

Retarded Kids

Academic Year : 2021-2022

Date : 21.03.2022

Venue : IELC School, Pernambut

No. of participants : 25

Report:

Our YRC Conducted a one day meets at Pernambut IELC School for mentally retarded kits and full filled their needs for this year on 21.03.2022