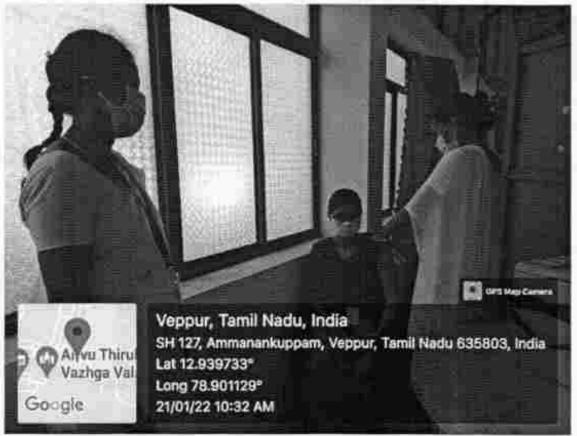

#### Extension / Outreach programmes

Organizing Club : YRC

Name of the Activity : Awareness Programme on Women Safety

Academic Year : 2021-2022

Date : 08.12.2021

Venue : Seminar Hall,

KMG College of Arts and Science College, Gudiyattam

No. of participants : 100

#### Report:

Gudiyattam Training DSP, Tmt.Swathi, Gudiyattam Town Inspector Tmt Lakshmi Gudiyattam AWPS Inspector TmtNirmala and their team conducted an Awareness Programme about Women Safety on 08.12.2021