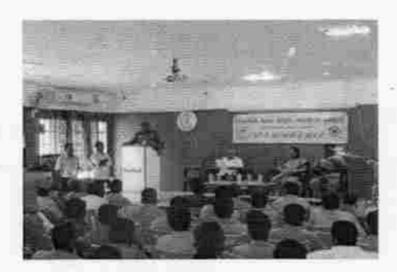

#### Extension / Outreach programmes

Organizing Club : YRC

Name of the Activity : Awareness Programme on Women Safety

Academic Year : 2021-2022

Date : 08.12.2021

Venue : Seminar Hall,

KMG College of Arts and Science College, Gudiyattam

No. of participants : 100

#### Report:

Gudiyattam Training DSP, Tmt.Swathi, Gudiyattam Town Inspector Tmt Lakshmi Gudiyattam AWPS Inspector TmtNirmala and their team conducted an Awareness Programme about Women Safety on 08.12.2021