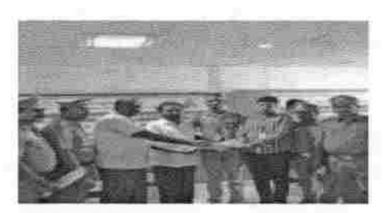

#### Extension / Outreach programmes

Organizing Club

: YRC

Name of the Activity

: One day meet at St. Annes Home for Aged

Academic Year

2021-2022

Date

21.04.2022

Gudiyattam

Venue: St. Annes Home,

No. of participants: 25

#### Report:

Our college YRC Organized a one day meet at St.Annes, Home for aged, Gudiyattam and Fulfilled some of their needs on 21.04.2022.