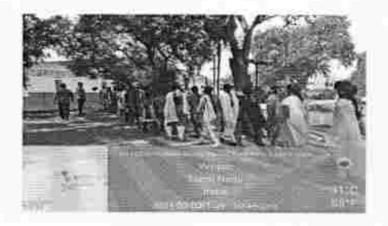

#### Extension / Outreach programmes

Organizing Club

: YRC

Name of the Activity

: One day meet at St. Annes Home for Aged

Academic Year

2021-2022

Date

21.04.2022

Gudiyattam

Venue: St. Annes Home,

No. of participants: 25

#### Report:

Our college YRC Organized a one day meet at St.Annes, Home for aged, Gudiyattam and Fulfilled some of their needs on 21.04.2022.