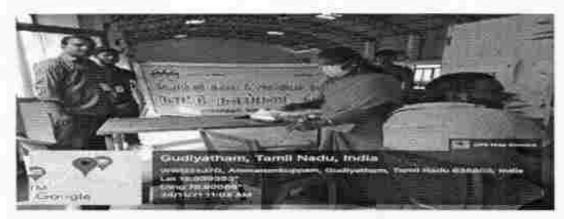

#### Extension / Outreach programmes

Organizing Club

: YRC

Name of the Activity

: One day meet at St. Annes Home for Aged

Academic Year

2021-2022

Date

21.04.2022

Gudiyattam

Venue: St. Annes Home,

No. of participants: 25

#### Report:

Our college YRC Organized a one day meet at St.Annes, Home for aged, Gudiyattam and Fulfilled some of their needs on 21.04.2022.