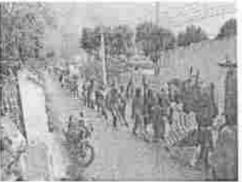

#### Extension / Outreach programmes

Organizing Club : YRC

Name of the Activity : One Day Meet at Pernambut IELC School for Mentally

Retarded Kids

Academic Year : 2021-2022

Date : 21.03.2022

Venue : IELC School, Pernambut

No. of participants : 25

Report:

Our YRC Conducted a one day meets at Pernambut IELC School for mentally retarded kits and full filled their needs for this year on 21.03.2022