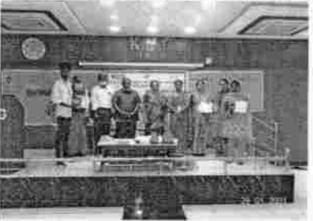

#### Extension / Outreach programmes

Organizing Club : YRC

Name of the Activity : Awareness Programme on Women Safety

Academic Year : 2021-2022

Date : 08.12.2021

Venue : Seminar Hall,

KMG College of Arts and Science College, Gudiyattam

No. of participants : 100

#### Report:

Gudiyattam Training DSP, Tmt.Swathi, Gudiyattam Town Inspector Tmt Lakshmi Gudiyattam AWPS Inspector TmtNirmala and their team conducted an Awareness Programme about Women Safety on 08.12.2021