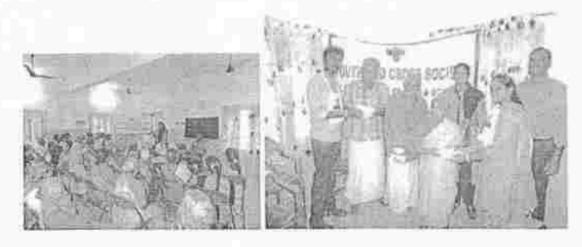

#### Extension / Outreach programmes

Organizing Club

: YRC

Name of the Activity

: One day meet at Poigai Old Age Home

Academic Year

2021-2022

Date

: 28.04.2022

Venue : Red Cross Old Age Home, Poigai

No. of participants: 25

Report:

Our YRC Conducted a one day Meet at Poigai Red Cross old age home and full filled their needs for this year on 28.04.2022