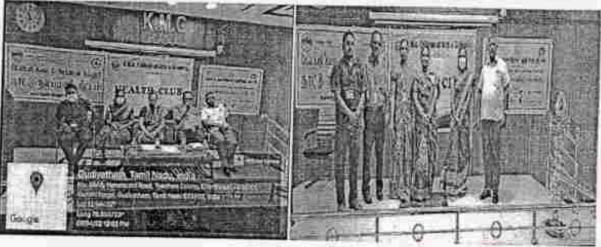

#### Extension / Outreach programmes

Organizing Club : YRC

Name of the Activity : First Aid Awareness Programme

Academic Year : 2021-2022

Date : 30.04.2022 Venue: Vellore Collectorate

No. of participants: 15