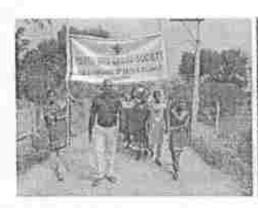

#### Extension / Outreach programmes

Organizing Club

: YRC

Name of the Activity

: One day meet at St. Annes Home for Aged

Academic Year

2021-2022

Date

21.04.2022

Gudiyattam

Venue: St. Annes Home,

No. of participants: 25

#### Report:

Our college YRC Organized a one day meet at St.Annes, Home for aged, Gudiyattam and Fulfilled some of their needs on 21.04.2022.