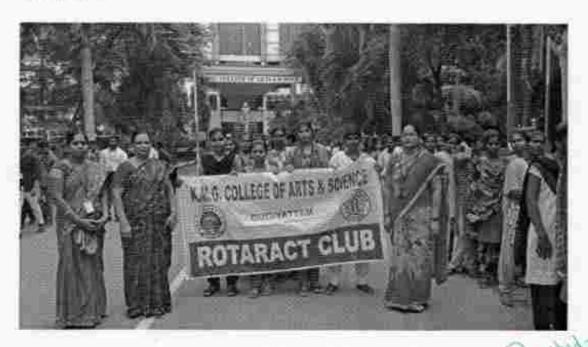

#### Extension / Outreach programmes

Organizing Club : YRC

Name of the Activity : One Day Meet at Pernambut IELC School for Mentally

Retarded Kids

Academic Year : 2021-2022

Date : 21.03.2022

Venue : IELC School, Pernambut

No. of participants : 25

Report:

Our YRC Conducted a one day meets at Pernambut IELC School for mentally retarded kits and full filled their needs for this year on 21.03.2022

## PERNAMBUT IELC SCHOOL FOR MENTALY RETARTED

| List of | Staff and | Students | Participated: |
|---------|-----------|----------|---------------|
|---------|-----------|----------|---------------|

| SNO  | CLASS         | ROLL/REG NO      | STUDENT NAME        | STUDENT SIGNATURE |
|------|---------------|------------------|---------------------|-------------------|
| 1.   | TMSBO         | 31521P12006      | J-Lakanya           | J. hry.           |
| 2    | 1.m scalo     | 31521P12004      | K. IDHAMU'          | DHJ T             |
| 3.   | I. BS: Me     | 31521026028      | D. Santinga         | D. Sour thing     |
| 4    | I Ber Min     | 31521026020      | M A MCHAMMED FAISEL | MA Fit            |
| 5.   | I BCA 'A'     | 31521009001      | D. ADITHYA RAJ      | D. d. Ruk         |
| 6.   | I BCA'A'      | 3/52/1009016     | G GAYATHRI          | G. Gayathi        |
| Ŧ    | T.B.O. Mallis | 31521095004      | A.PRTYADHARSHINI    | 62.76             |
| 8    |               | 315 21 1125 00 3 | V. PABITHA          | 1 Pabrile         |
| oj.  | J. K. Y. BIG  | 315210150 34     | FI. SANJAY          | F. OryI           |
| 10.  |               | 31521015008      | T. KAVIVARASI       | T. Kausterran     |
| 11   | I MSL men     | 31521P10019      | P SHOBANA           | P. Shokuna        |
| 12   | TW) SC Miller | 3/52/10/02/2     | M. TAMIL SELVI      | M. Thumsheeli     |
| 13.  | I.BACCOSTE    | 215911118019     | PRILITINA           | P-Kilhika         |
| μ,   | I BELLOOB     | 315211A18067     | P. Premkumost.      | Phone Jarrip.     |
| 51   | I-B.s. chenil | 31521 UM012      | R-Mageshwasi        | Muhifulf . R.     |
| 16   | T.B.& chemi   | 31531019014      | B. Rakshitha        | B. Rakeli         |
| F    | T trace modes | 31521P20007      | R. Lavanja          | R. Lavanya.       |
| 2    | Imenoby       | 31521920008      | R. Monisha          | 8 . Ms            |
| 19.  | I Ink make    | 31521P20016      | M. Sufiyan          | m Suflyan         |
| 20   | T Mik Mohy    | 31521920012      | R. Palani           | R. Palano         |
| 21   | IBSC 80       | 31501015032      | D. SWATHI           | D. Swathi         |
| 2    | 1.89C B       | 315211/15019     | V. PRITHISHA        | V Bak             |
|      |               | 31521126013      |                     | t-Jaydharshi      |
| 40.0 |               | 31521026016      | R. Krutch           | R Knutlera        |
|      |               | 31521015030      | N. Sornamalya       | N. Somanya        |