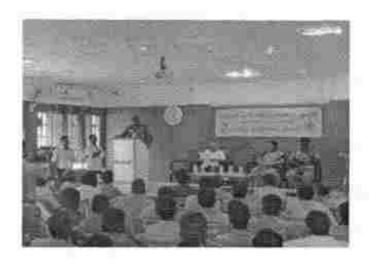

#### Extension / Outreach programmes

Organizing Club : YRC

Name of the Activity : Awareness Programme on Women Safety

Academic Year : 2021-2022

Date : 08.12.2021

Venue : Seminar Hall,

KMG College of Arts and Science College, Gudiyattam

#### Report:

Gudiyattam Training DSP, Tmt.Swathi, Gudiyattam Town Inspector Tmt Lakshmi Gudiyattam AWPS Inspector TmtNirmala and their team conducted an Awareness Programme about Women Safety on 08.12.2021