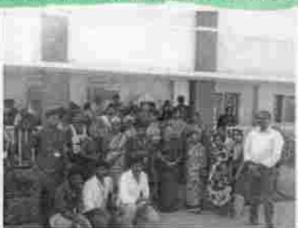

#### Extension / Outreach programmes

Organizing Club : YRC

Name of the Activity : One Day Meet at Pernambut IELC School for Mentally

Retarded Kids

Academic Year : 2021-2022

Date : 21.03.2022

Venue : IELC School, Pernambut

No. of participants : 25

Report:

Our YRC Conducted a one day meets at Pernambut IELC School for mentally retarded kits and full filled their needs for this year on 21.03.2022