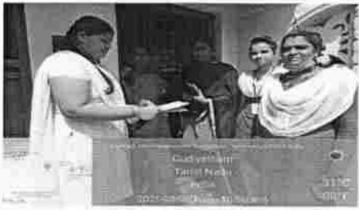

#### Extension / Outreach programmes

Organizing Club

: YRC

Name of the Activity

: One day meet at Poigai Old Age Home

Academic Year

2021-2022

Date

: 28.04.2022

Venue : Red Cross Old Age Home, Poigai

No. of participants: 25

Report:

Our YRC Conducted a one day Meet at Poigai Red Cross old age home and full filled their needs for this year on 28.04.2022