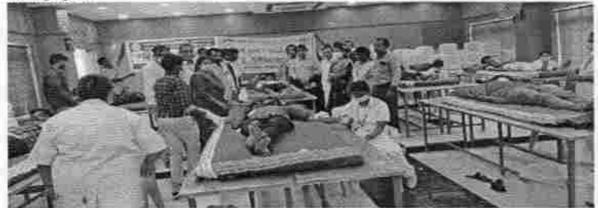

#### Extension / Outreach programmes

Organizing Club : YRC

Name of the Activity : First Aid Awareness Programme

Academic Year : 2021-2022

Date : 30.04.2022 Venue: Vellore Collectorate

No. of participants: 15