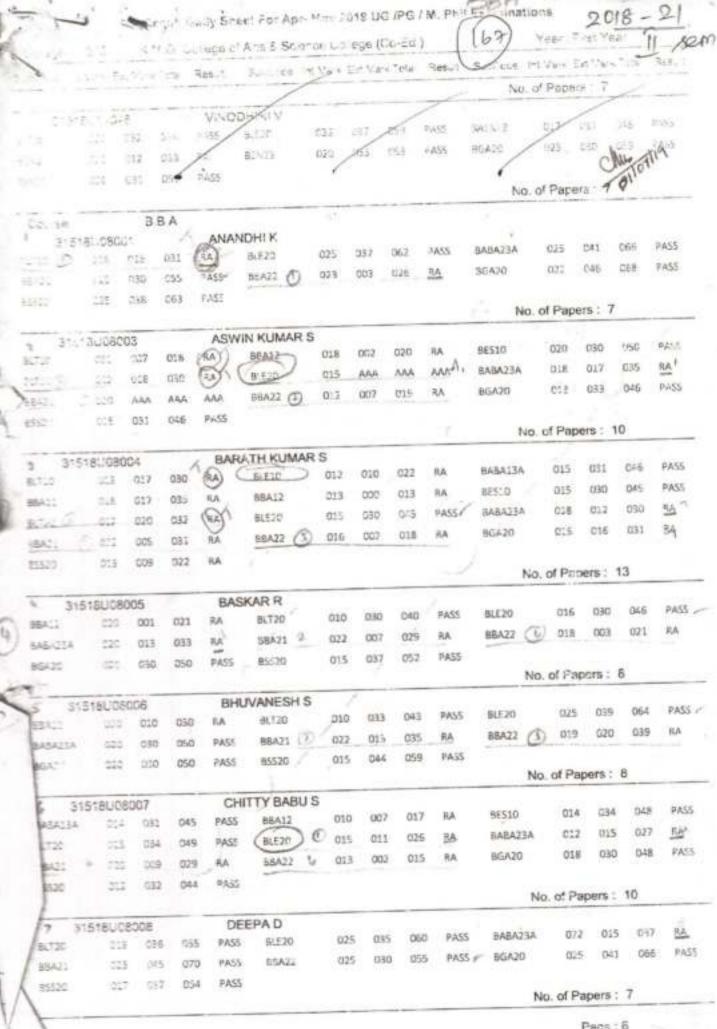

udent Registration No. Details For NOV-DEC 2018 UG/PG/MPhil Examinations 315 - K.M.G. COLLEGE OF ARTS & SCIENCE

| SLNo | Registration No | Student Name     | Date of Birth | Shift Type |
|------|-----------------|------------------|---------------|------------|
| 44   | 3331NL/04024    | SWETHA S         | 29-Aug-1999   | No Shift   |
| -45  | 31518U04045     | VIGNESH M        | 13-Jul-2001   | No Shift   |
| 46   | 315181/04048    | VIKRAMADHITHAN K | 13-Nov-2000   | No Shift   |
| 47   | 31518U04047     | VINODHINI G      | 18-May-2001   | No Shift   |
| 48   | 315181/04048    | VINODHINI V      | 12-May-2001   | No Shift   |
| 49   | 31518U04949     | YUVARAJ M        | 14-May-2001   | No Shift   |

M. Bereige

K.M.G. COLLEGE OF ARTS & SCIENCE GUDIYATTAM - 635 803. VELLORE DISTRICT.



|         | _          |      |           |               |                                           |          |              | ri-ege    |           |        |